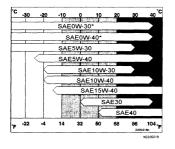

#### Viscosity

(assumes constant air temperature.)

In extreme driving conditions resulting in abnormally high oil consumption, for example when driving in mountains with excessive engine braking or high-speed motorway driving, ACEA A3 grade oil is recommended (petrol engines).

\* Oils with a viscosity of 0W-30 and 0W-40 must meet the ACEA A3 requirements (petrol engines).